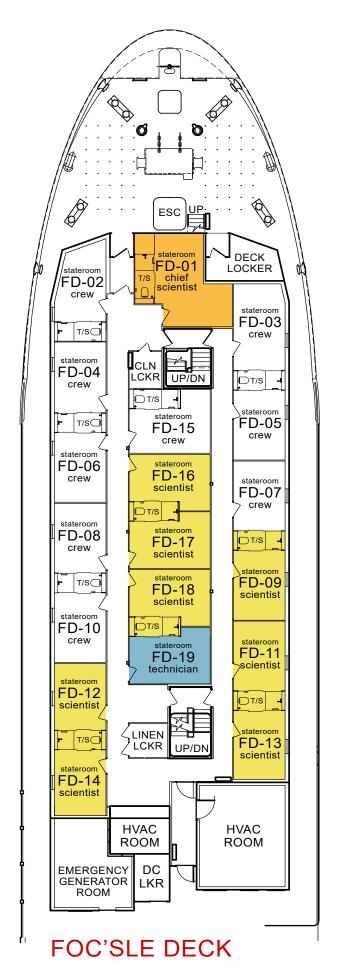

## SALLY RIDE

• AGOR 28 •

FO'C'SLE DECK SCIENTIFIC BERTHING Eighteen (18) scientists in double staterooms

One (1) scientist in a double stateroom shared with marine technician

| FD-01<br>Tel: 301 | Upper | ID number: 24 Lifeboat: port #2                                             |
|-------------------|-------|-----------------------------------------------------------------------------|
| Tel. 30 I         |       | ID number: 22 Lifeboat: starboard #1                                        |
| FD-09             | Upper |                                                                             |
| Tel: 309          |       | ID number: 41 Lifeboat: starboard #3                                        |
|                   | Lower | ID number: 42 Lifeboat: port #4                                             |
| FD-11<br>Tel: 311 | Upper | ID number: 39 Lifeboat: starboard #1                                        |
| iei. STI          | _     |                                                                             |
| FD-12             | Unner | ID number: 40 Lifeboat: port #2                                             |
| Tel: 312          |       | ID number: 33 Lifeboat: starboard #3                                        |
|                   | Lower | ID number: 34 Lifeboat: port #4                                             |
|                   | Upper | ID number: 37 Lifeboat: starboard #3                                        |
| Tel: 313          |       |                                                                             |
| FD-14             | Unner | ID number: 38 Lifeboat: port #4                                             |
| Tel: 314          | Opper | ID number: 35 Lifeboat: starboard #1                                        |
|                   | Lower | ID number: 36 Lifeboat: port #2                                             |
|                   | Upper | ID number: 25 Lifeboat: starboard #3                                        |
| Tel: 316          | Lower |                                                                             |
| FD-17             | Unnor | ID number: 26 Lifeboat: port #4                                             |
| Tel: 317          | Opper | ID number: 27 Lifeboat: starboard #1                                        |
|                   | Lower | ID number: 28 Lifeboat: port #2                                             |
| FD-18             | Upper | ID number: 29 Lifeboat: starboard #3                                        |
| Tel: 318          | Lower |                                                                             |
|                   |       | ID number: 30 Lifeboat: port #4                                             |
| FD-19<br>Tel: 319 |       | Fill only if all other bunks are full  ID number: 31 Lifeboat: starboard #1 |
|                   |       | Instrumentation Technician                                                  |

ID number: 32 Lifeboat: port #2